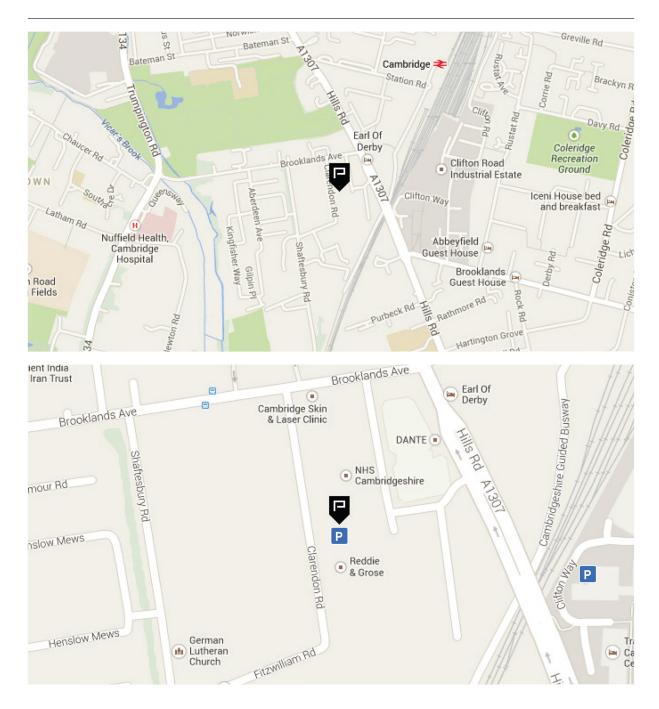

## ADDRESS DETAILS

T: +44 (0)1223 465465 F: +44 (0)1223 465400 DX: 131971 Cambridge 6

Penningtons Manches Cooper LLP Clarendon House Clarendon Road Cambridge Cambridgeshire CB2 8FH

www.penningtonslaw.com

## DIRECTIONS

By train: Cambridge mainline station is a 12 minute walk from Clarendon House.

Visitors' parking: Parking for disabled visitors is available next to our office. There are also some parking facilities for general use. If you require a space, please let us know. There is a limited amount of on street parking in the area around Clarendon Road and a public car park on Clifton Road.